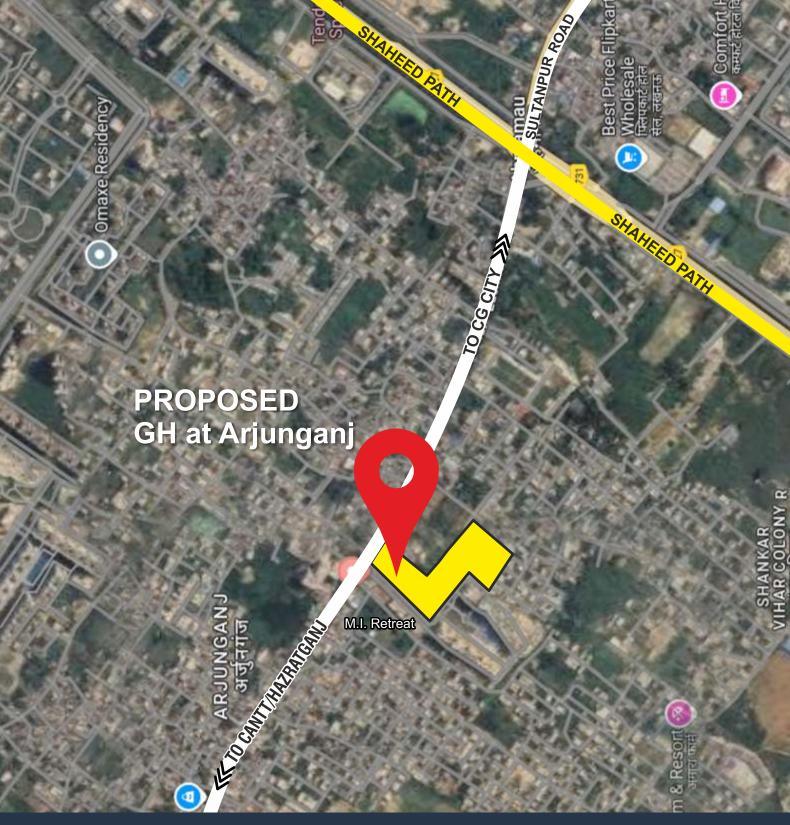

# The Legacy Address:

A Testament to Timeless Living!

**Prime Location:** Situated in a highly sought-after area with excellent connectivity on main Sultanpur Road.

**Direct Access from Sultanpur Road:** Seamless travel from the Sultanpur Highway. Provides best connectivity to all important highlights of Lucknow.

Best Investment Opportunity: High appreciation potential in a rapidly developing area.

**Proximity to Lucknow Army Cantt / Hazratganj:** Secure and well-maintained surroundings.

**Premium Healthcare Access:** Located just minutes away from Medanta, Cancer Hospital, Tender Palm Hospital etc.

**Lifestyle and Entertainment Hub:** In close proximity to Lulu Mall, Phoenix Palassio Mall, Ekana International Stadium etc.

**CG CITY /- SHAHEED PATH / ANSAL GOLF CITY-**

-ARMY-CANTT./HAZRATGANJ->>>