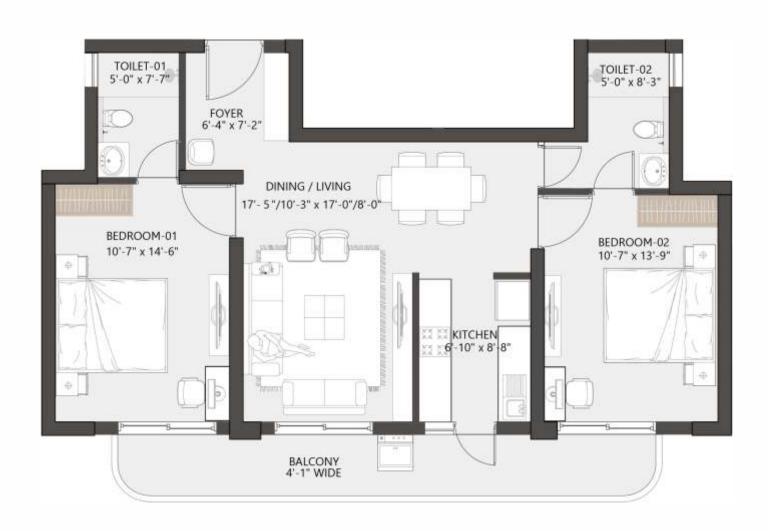

# ACCOMMODATION 3BHK + DRAWING + DINING + KITCHEN + 3 TOILET + DRESSING + 3 BALCONY

| Carpet Area   | rea 989.09 Sq. Ft. (91.88 Sq. Mtr.)       |  |
|---------------|-------------------------------------------|--|
| Balcony Area  | 214.20 Sq. Ft. (19.90 Sq. Mtr.)           |  |
| Built-Up Area | Jp Area 1094.04 Sq. Ft. (101.64 Sq. Mtr.) |  |
| Super Area*   | 1715.00 Sq. Ft. (159.32 Sq. Mtr.)         |  |