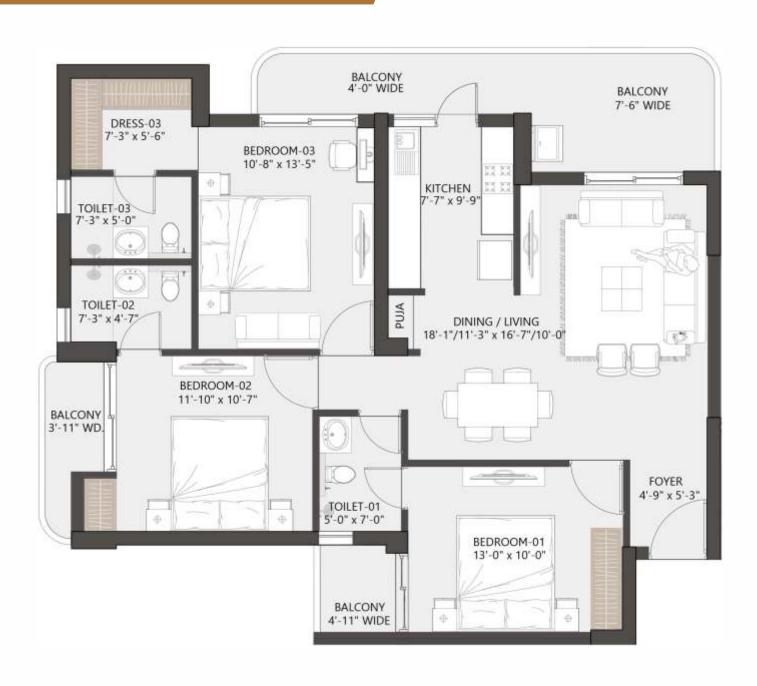

# ACCOMMODATION 3BHK + DRAWING + DINING + KITCHEN + 3 TOILET + DRESSING + 3 BALCONY

| Carpet Area   | rea 989.09 Sq. Ft. (91.88 Sq. Mtr.)       |  |
|---------------|-------------------------------------------|--|
| Balcony Area  | 214.20 Sq. Ft. (19.90 Sq. Mtr.)           |  |
| Built-Up Area | Jp Area 1094.04 Sq. Ft. (101.64 Sq. Mtr.) |  |
| Super Area*   | 1715.00 Sq. Ft. (159.32 Sq. Mtr.)         |  |