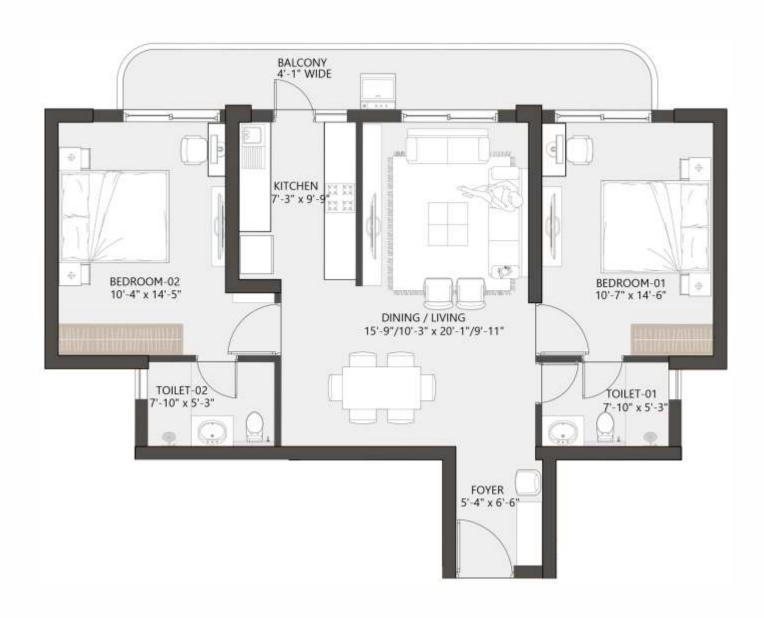

# ACCOMMODATION 2BHK + DRAWING + DINING + KITCHEN + 2 TOI

| Carpet Area   | 812.14 Sq. Ft. (75.45 Sq. Mtr.)          |  |
|---------------|------------------------------------------|--|
| Balcony Area  | 135.19 Sq. Ft. (12.56 Sq. Mtr.)          |  |
| Built-Up Area | -Up Area 916.97 Sq. Ft. (85.19 Sq. Mtr.) |  |
| Super Area*   | 1380.00 Sq. Ft. (128.20 Sq. Mtr.)        |  |

# ACCOMMODATION 2BHK + DRAWING + DINING + KITCHEN + 2 TOI

| Carpet Area   | 764.24 Sq. Ft. (71.00 Sq. Mtr.)         |  |
|---------------|-----------------------------------------|--|
| Balcony Area  | 134.87 Sq. Ft. (12.53 Sq. Mtr.)         |  |
| Built-Up Area | Up Area 868.97 Sq. Ft. (80.73 Sq. Mtr.) |  |
| Super Area*   | 1320.00 Sq. Ft. (122.63 Sq. Mtr.)       |  |