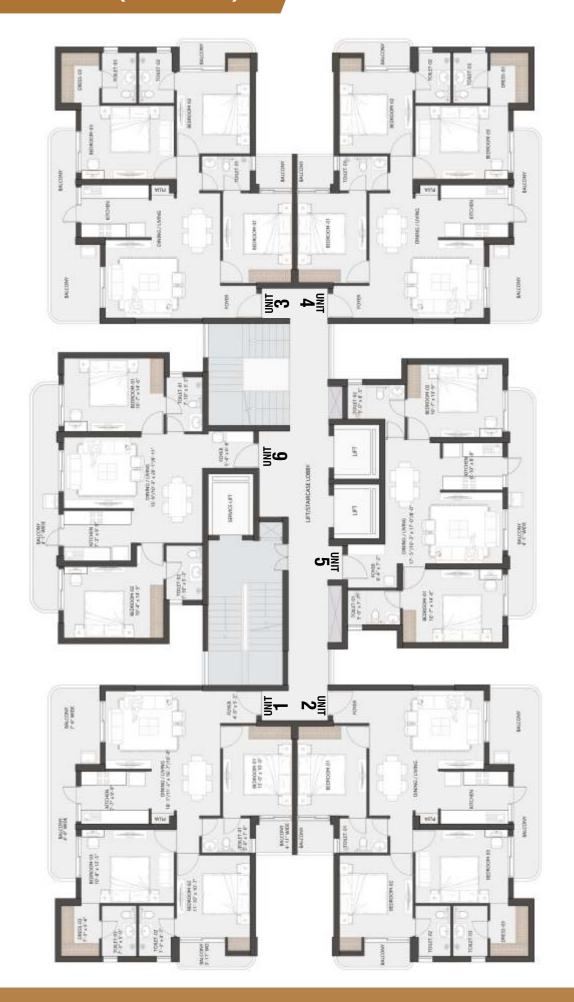

# FLOOR PLAN (TYPICAL)

# UNIT PLAN - 1,2,3 & 4

# ACCOMMODATION 3BHK + DRAWING + DINING + KITCHEN + 3 TOILET + DRESSING + 3 BALCONY

| Carpet Area   | rea 989.09 Sq. Ft. (91.88 Sq. Mtr.)       |  |
|---------------|-------------------------------------------|--|
| Balcony Area  | 214.20 Sq. Ft. (19.90 Sq. Mtr.)           |  |
| Built-Up Area | Jp Area 1094.04 Sq. Ft. (101.64 Sq. Mtr.) |  |
| Super Area*   | 1715.00 Sq. Ft. (159.32 Sq. Mtr.)         |  |

# **UNIT PLAN - 6**

# ACCOMMODATION 2BHK + DRAWING + DINING + KITCHEN + 2 TOI

| Carpet Area   | 812.14 Sq. Ft. (75.45 Sq. Mtr.)          |  |
|---------------|------------------------------------------|--|
| Balcony Area  | 135.19 Sq. Ft. (12.56 Sq. Mtr.)          |  |
| Built-Up Area | -Up Area 916.97 Sq. Ft. (85.19 Sq. Mtr.) |  |
| Super Area*   | 1380.00 Sq. Ft. (128.20 Sq. Mtr.)        |  |

# **UNIT PLAN - 5**

# ACCOMMODATION 2BHK + DRAWING + DINING + KITCHEN + 2 TOI

| Carpet Area   | 764.24 Sq. Ft. (71.00 Sq. Mtr.)         |  |
|---------------|-----------------------------------------|--|
| Balcony Area  | 134.87 Sq. Ft. (12.53 Sq. Mtr.)         |  |
| Built-Up Area | Up Area 868.97 Sq. Ft. (80.73 Sq. Mtr.) |  |
| Super Area*   | 1320.00 Sq. Ft. (122.63 Sq. Mtr.)       |  |